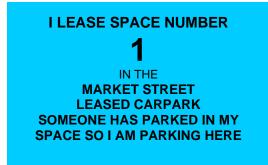

Monday to Saturday: 7.30am to 6pm (Unless advised otherwise by Council)

6. The Lease Dash Card <u>must</u> be clearly displayed at ALL times on the dash of the vehicle.

- 7. In the event that someone parks in your leased space:
  - Contact Council with the offending vehicle details as soon as possible
  - A Parking Officer will be dispatched to investigate
  - You will be permitted to park in the nearest available public parking space without charge or time restriction until the matter is resolved
  - You must turn your Lease Dash card over indicating that someone is in your space

## Example

You will be contacted by Council to confirm that when your space has been vacated.

- 8. **DO NOT** park in another Leased space or on someone's private property.
- 9. Should you allow another vehicle to park in your Leased space they must adhere to all the rules above.